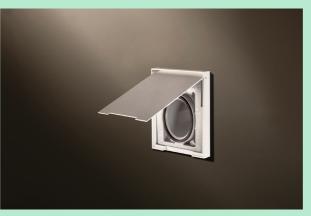

### Vacuum socket

100% compatible with all Elek-Trends (etp) systems. Compatible with all central vacuum systems with diameter 40 mm tubes.

www.elektrends.be

13

.ithoss 🖾

14

Outdoor or indoor installation IP66 / IK10 All types of floor (concrete screed or hollowed-out) Flush or raised installation Join plastic box (system tenon mortise) Colors

22

www.lithoss.be/nl/arpi

Indoor installation only IP64 / IK10 Installation in concrete screed Flush installation Join plastic box (system tenon mortise)