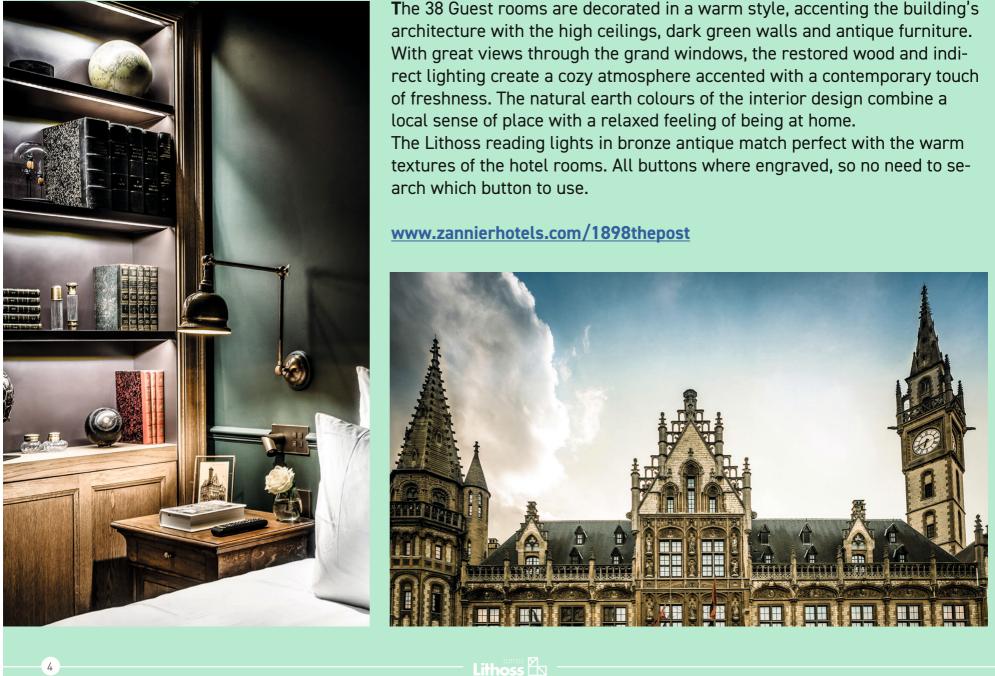

### www.waldorfastoria3.hilton.com/en

The 38 Guest rooms are decorated in a warm style, accenting the building's

**H**otel Damier is a charming 4-star hotel, located on the Grote Markt in Kortrijk, with a classified façade from 1769.