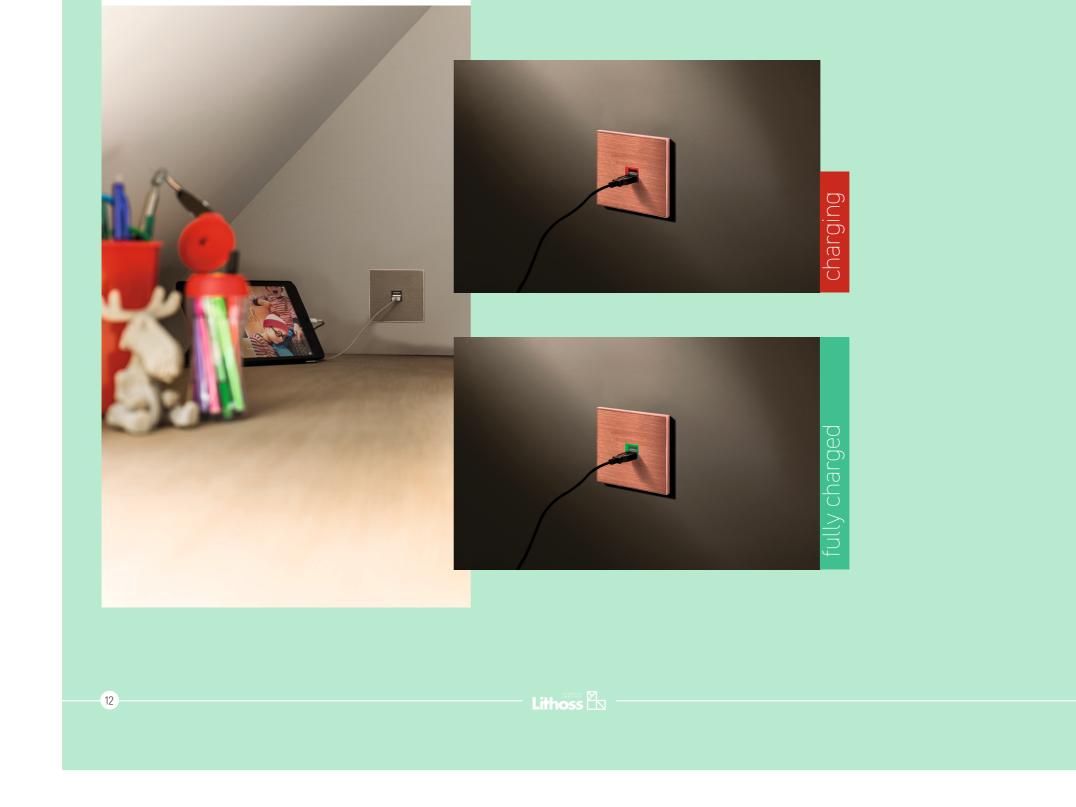

### **USB** charger

The Lithoss USB charger is an extremely fast charger (2A) that charges most devices quicker than the standard adapters that are supplied by the manufacturers! The USB charger can be easily installed on every standard (European) wall box that connects directly to 230V.

Thanks to the indication LED you are able to monitor the status of the charging process.