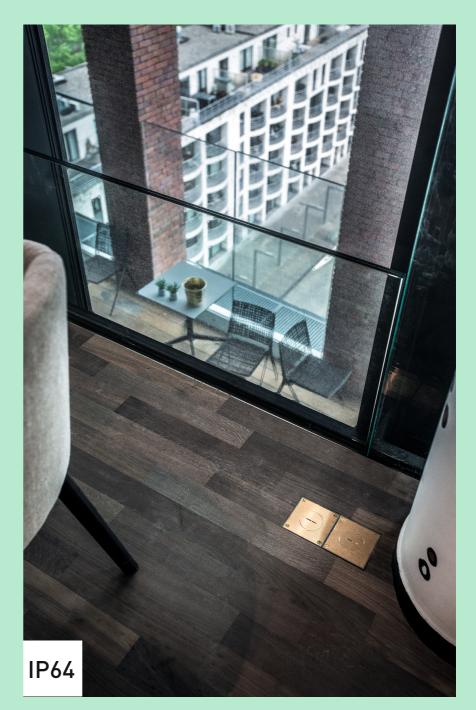

22

www.lithoss.be/nl/arpi

Indoor installation only IP64 / IK10 Installation in concrete screed Flush installation Join plastic box (system tenon mortise)