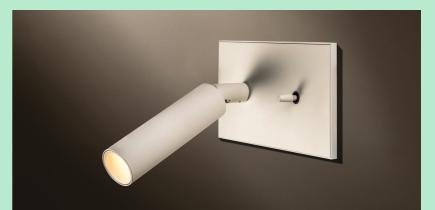

### Luminaires

The LUMINAIRES collection provides the finishing touch to any turnkey project, both in residential and hospitality. The Lithoss design is perfect for functional as well as creative solutions.

The Lithoss push button & reading light combination – the collection's bestseller – is a nice example of the perfect synergy between the sister companies Lithoss and TAL.

This luminaire can be easily combined on a 2-fold, 3-fold or even 4-fold front plate.

The Gatekeeper and Nightguide are design solutions for orientation lighting in stairwells, hotel rooms etc.

www.tal.be