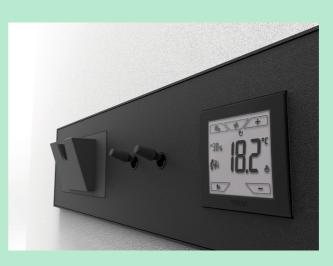

### Ever thought about combining?

What makes Lithoss unique, are the almost limitless possibilities in the area of functionality, finish, combination options and personalisation.

Switches, sockets, USB chargers, sensors and thermostats, whether or not connected to the most advanced domotics systems: Lithoss offers a wide range of applications. Just think of, for instance, a panel you can install at the head of the bed.