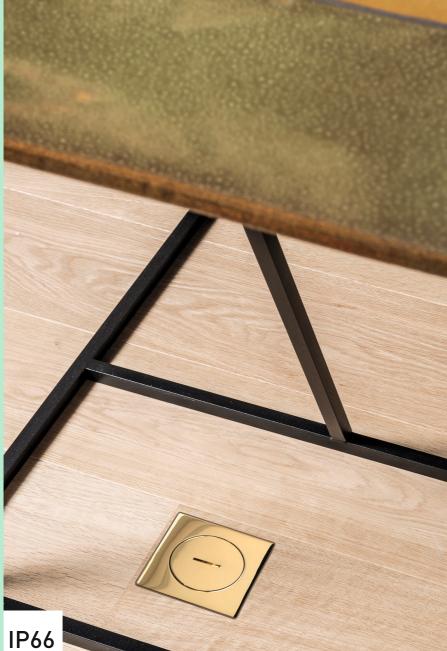

### Vacuum socket

100% compatible with all Elek-Trends (etp) systems. Compatible with all central vacuum systems with diameter 40 mm tubes.

www.elektrends.be

13

.ithoss 🖾

14

Outdoor or indoor installation IP66 / IK10 All types of floor (concrete screed or hollowed-out) Flush or raised installation Join plastic box (system tenon mortise) Colors