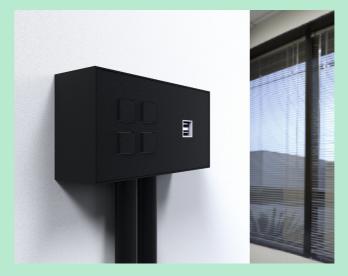

### Ever thought about combining?

What makes Lithoss unique, are the almost limitless possibilities in the area of functionality, finish, combination options and personalisation.

Switches, sockets, USB chargers, sensors and thermostats, whether or not connected to the most advanced domotics systems: Lithoss offers a wide range of applications. Just think of, for instance, a panel you can install at the head of the bed.