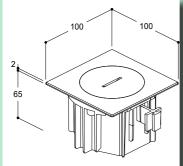

### Vacuum socket

100% compatible with all Elek-Trends (etp) systems. Compatible with all central vacuum systems with diameter 40 mm tubes.

www.elektrends.be

13

.ithoss 🖾

14

Outdoor or indoor installation IP66 / IK10 All types of floor (concrete screed or hollowed-out) Flush or raised installation Join plastic box (system tenon mortise) Colors

22

www.lithoss.be/nl/arpi

Indoor installation only IP64 / IK10 Installation in concrete screed Flush installation Join plastic box (system tenon mortise)