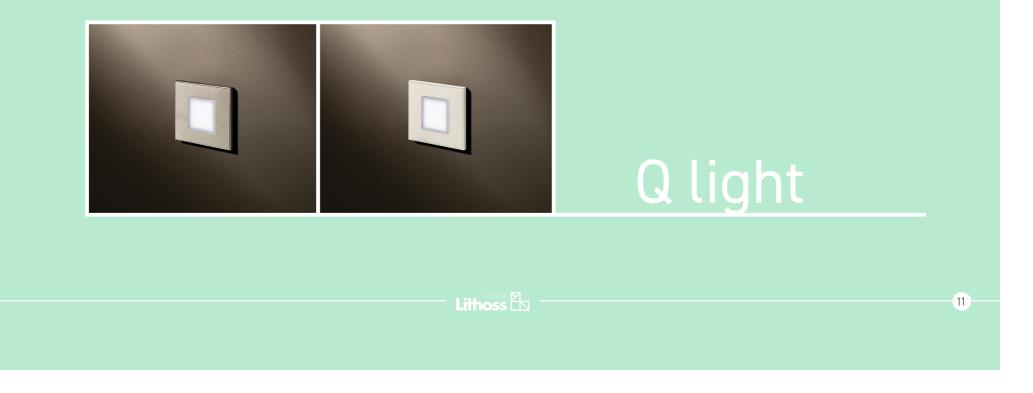

e most advanced domotics systems: Lithoss offers a wide range of applications. Just think of, for instance, a panel you can install at the head of the bed.







### Luminaires





The LUMINAIRES collection provides the finishing touch to any turnkey project, both in residential and hospitality. The Lithoss design is perfect for functional as well as creative solutions.

The Lithoss push button & reading light combination – the collection's bestseller – is a nice example of the perfect synergy between the sister companies Lithoss and TAL.

This luminaire can be easily combined on a 2-fold, 3-fold or even 4-fold front plate.

The Gatekeeper and Nightguide are design solutions for orientation lighting in stairwells, hotel rooms etc.

www.tal.be











### Nightguide



### Gatekeeper



### **USB** charger

The Lithoss USB charger is an extremely fast charger (2A) that charges most devices quicker than the standard adapters that are supplied by the manufacturers! The USB charger can be easily installed on every standard (European) wall box that connects directly to 230V.

Thanks to the indication LED you are able to monitor the status of the charging process.







### Doorhandle



**F**inish your project with a Supernova. Positioning the switch at the same height of the doorhandle creates a perfect match.



### Vacuum socket

100% compatible with all Elek-Trends (etp) systems. Compatible with all central vacuum systems with diameter 40 mm tubes.

www.elektrends.be









13

.ithoss 🖾





14

Outdoor or indoor installation IP66 / IK10 All types of floor (concrete