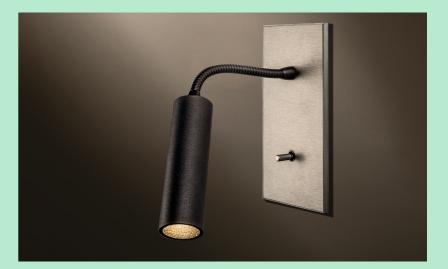

### Luminaires

The LUMINAIRES collection provides the finishing touch to any turnkey project, both in residential and hospitality. The Lithoss design is perfect for functional as well as creative solutions.

The Lithoss push button & reading light combination – the collection's bestseller – is a nice example of the perfect synergy between the sister companies Lithoss and TAL.

This luminaire can be easily combined on a 2-fold, 3-fold or even 4-fold front plate.

The Gatekeeper and Nightguide are design solutions for orientation lighting in stairwells, hotel rooms etc.

www.tal.be

### Nightguide