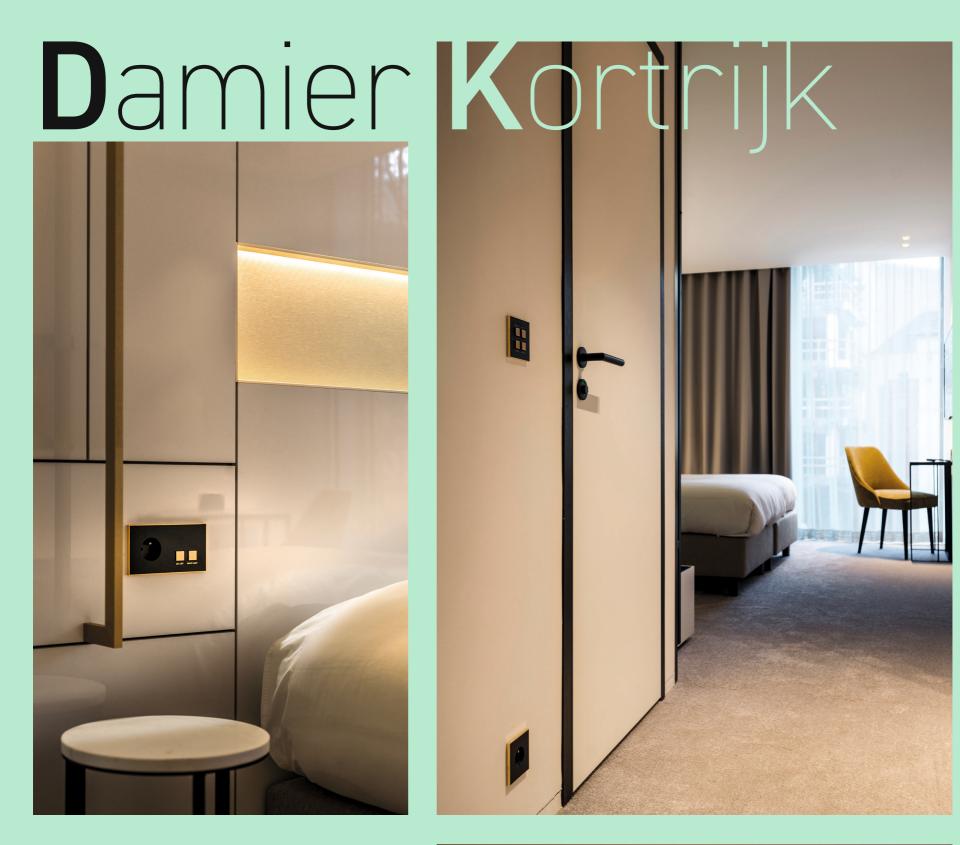

### www.waldorfastoria3.hilton.com/en

The 38 Guest rooms are decorated in a warm style, accenting the building's

**H**otel Damier is a charming 4-star hotel, located on the Grote Markt in Kortrijk, with a classified façade from 1769.

This luxurious boutique hotel - is a stylish base to explore the city. Hotel Damier is a place where history is combined with contemporary charm, it is a hospitable hotel where service comes first.

For this, our SELECT series was chosen in a combination of brass and texured black, with the base material of the textured plate being

5

brass.

After the engraving of the plate it is again in brass. In this way this forms a beautiful whole.

www.hoteldamier.be