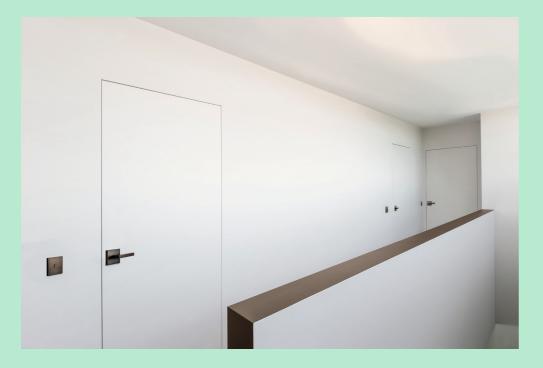

### Doorhandle

**F**inish your project with a Supernova. Positioning the switch at the same height of the doorhandle creates a perfect match.