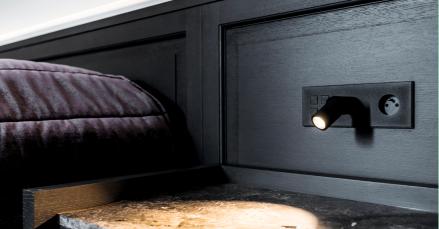

### **USB** charger

The Lithoss USB charger is an extremely fast charger (2A) that charges most devices quicker than the standard adapters that are supplied by the manufacturers! The USB charger can be easily installed on every standard (European) wall box that connects directly to 230V.

Thanks to the indication LED you are able to monitor the status of the charging process.