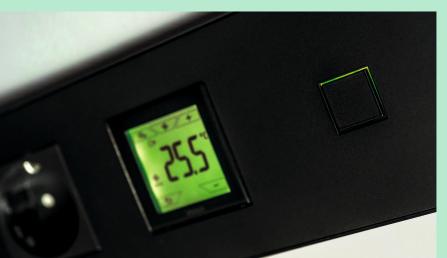

### Ever thought about combining?

What makes Lithoss unique, are the almost limitless possibilities in the area of functionality, finish, combination options and personalisation.

Switches, sockets, USB chargers, sensors and thermostats, whether or not connected to the most advanced domotics systems: Lithoss offers a wide range of applications. Just think of, for instance, a panel you can install at the head of the bed.