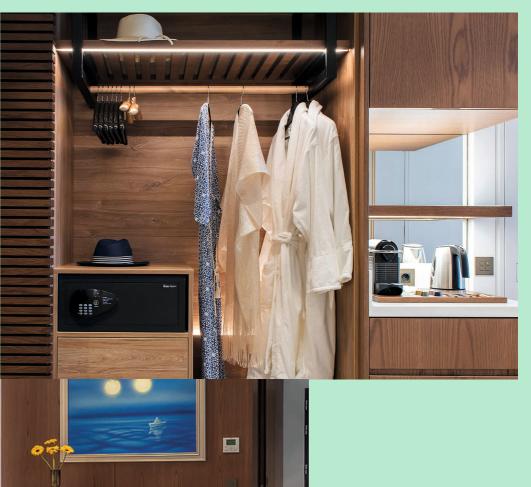

Enjoy our Art Deco style and panoramic city views.

The Lithoss Stainless Steel plates in several combinations blend in very well in these rooms with extreme luxury.

### www.waldorfastoria3.hilton.com/en

The 38 Guest rooms are decorated in a warm style, accenting the building's

**H**otel Damier is a charming 4-star hotel, located on the Grote Markt in Kortrijk, with a classified façade from 1769.