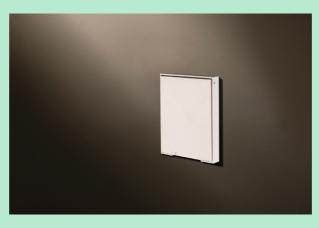

### Vacuum socket

100% compatible with all Elek-Trends (etp) systems. Compatible with all central vacuum systems with diameter 40 mm tubes.

www.elektrends.be

13

.ithoss 🖾

14

Outdoor or indoor installation IP66 / IK10 All types of floor (concrete screed or hollowed-out) Flush or raised installation Join plastic box (system tenon mortise) Colors

22

www.lithoss.be/nl/arpi

Indoor installation only IP64 / IK10 Installation in concrete screed Flush installation Join plastic box (system tenon mortise)