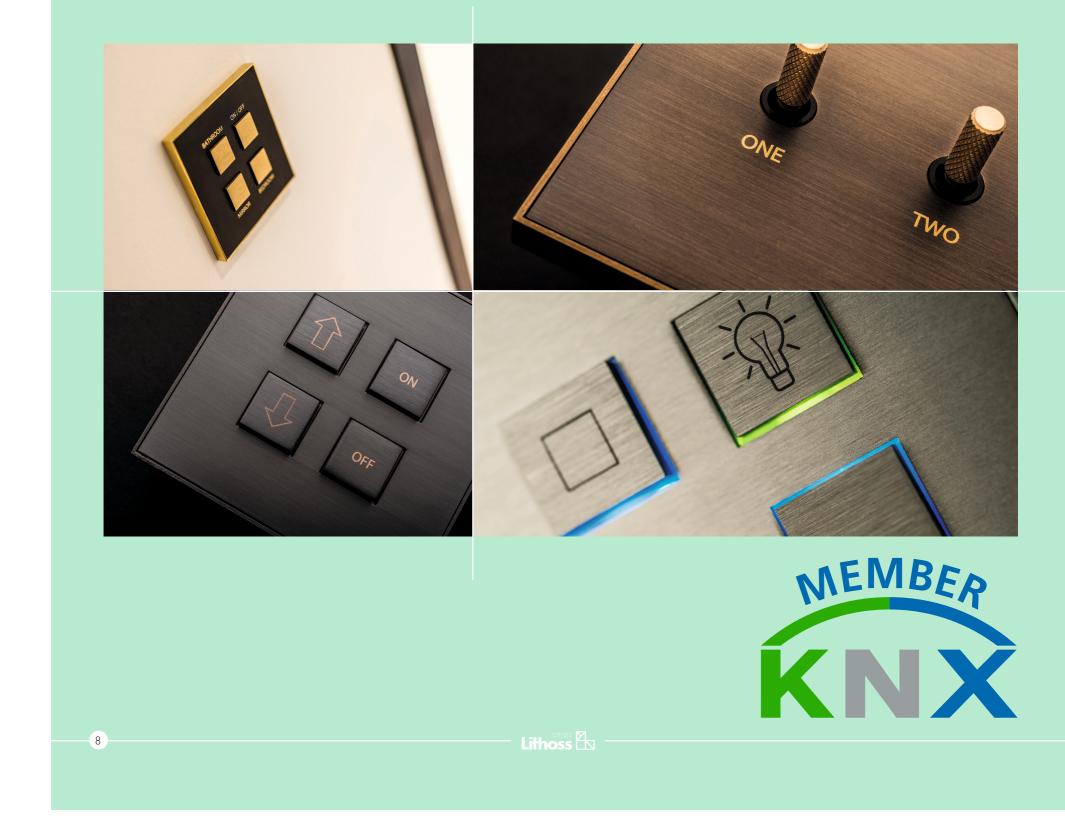

# Standard range for Printing or Engraving Symbols

To personalize our switches, text (in the language of your choice) or symbols can be printed or engraved on the button and/or coverplate. These symbols can be printed via a special silk-screen process. The colour of the print depends on the chosen finish, for example a silver symbol on a gunpowder black coverplate. A true added value to our products is laser engraving so you don't only see the strength and quality of our products, you also feel them. By choosing the correct laser setting you can burn the surface locally in order to obtain a discrete black symbol or laser deeper to make the symbol appear in the base material. Other symbols can be printed or engraved when quality images are supplied.

Lithoss is also a member of KNX.