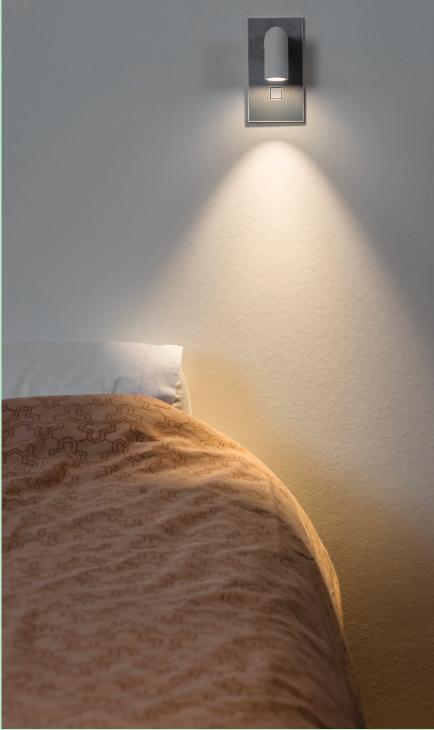

### Ever thought about combining?

What makes Lithoss unique, are the almost limitless possibilities in the area of functionality, finish, combination options and personalisation.

Switches, sockets, USB chargers, sensors and thermostats, whether or not connected to the most advanced domotics systems: Lithoss offers a wide range of applications. Just think of, for instance, a panel you can install at the head of the bed.

### Luminaires

The LUMINAIRES collection provides the finishing touch to any turnkey project, both in residential and hospitality. The Lithoss design is perfect for functional as well as creative solutions.

The Lithoss push button & reading light combination – the collection's bestseller – is a nice example of the perfect synergy between the sister companies Lithoss and TAL.

This luminaire can be easily combined on a 2-fold, 3-fold or even 4-fold front plate.

The Gatekeeper and Nightguide are design solutions for orientation lighting in stairwells, hotel rooms etc.

www.tal.be

### Nightguide