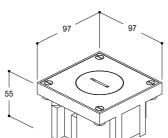

### Vacuum socket

100% compatible with all Elek-Trends (etp) systems. Compatible with all central vacuum systems with diameter 40 mm tubes.

www.elektrends.be

13

.ithoss 🖾

14

Outdoor or indoor installation IP66 / IK10 All types of floor (concrete screed or hollowed-out) Flush or raised installation Join plastic box (system tenon mortise) Colors

22

www.lithoss.be/nl/arpi

Indoor installation only IP64 / IK10 Installation in concrete screed Flush installation Join plastic box (system tenon mortise)