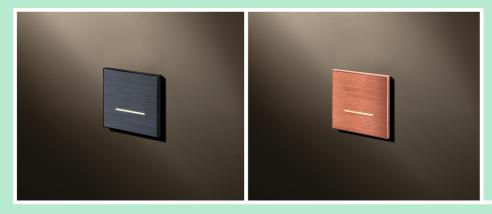

# Standard range for Printing or Engraving Symbols

To personalize our switches, text (in the language of your choice) or symbols can be printed or engraved on the button and/or coverplate. These symbols can be printed via a special silk-screen process. The colour of the print depends on the chosen finish, for example a silver symbol on a gunpowder black coverplate. A true added value to our products is laser engraving so you don't only see the strength and quality of our products, you also feel them. By choosing the correct laser setting you can burn the surface locally in order to obtain a discrete black symbol or laser deeper to make the symbol appear in the base material. Other symbols can be printed or engraved when quality images are supplied.