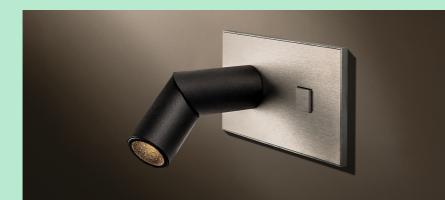

### Luminaires

The LUMINAIRES collection provides the finishing touch to any turnkey project, both in residential and hospitality. The Lithoss design is perfect for functional as well as creative solutions.

The Lithoss push button & reading light combination – the collection's bestseller – is a nice example of the perfect synergy between the sister companies Lithoss and TAL.

This luminaire can be easily combined on a 2-fold, 3-fold or even 4-fold front plate.

The Gatekeeper and Nightguide are design solutions for orientation lighting in stairwells, hotel rooms etc.

www.tal.be

### Gatekeeper