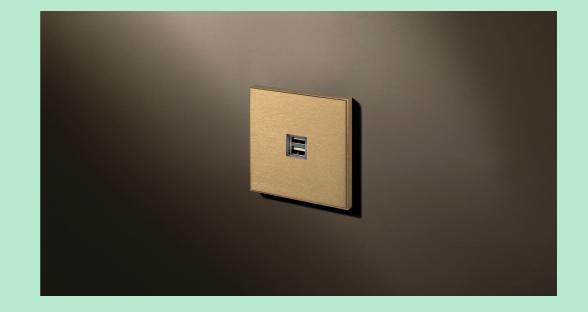

### **USB** charger

The Lithoss USB charger is an extremely fast charger (2A) that charges most devices quicker than the standard adapters that are supplied by the manufacturers! The USB charger can be easily installed on every standard (European) wall box that connects directly to 230V.

Thanks to the indication LED you are able to monitor the status of the charging process.