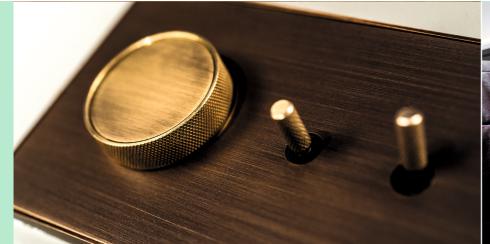

# Standard range for Printing or Engraving Symbols

To personalize our switches, text (in the language of your choice) or symbols can be printed or engraved on the button and/or coverplate. These symbols can be printed via a special silk-screen process. The colour of the print depends on the chosen finish, for example a silver symbol on a gunpowder black coverplate. A true added value to our products is laser engraving so you don't only see the strength and quality of our products, you also feel them. By choosing the correct laser setting you can burn the surface locally in order to obtain a discrete black symbol or laser deeper to make the symbol appear in the base material. Other symbols can be printed or engraved when quality images are supplied.

### Combinations

### Ever thought about combining?

What makes Lithoss unique, are the almost limitless possibilities in the area of functionality, finish, combination options and personalisation.

Switches, sockets, USB chargers, sensors and thermostats, whether or not connected to the most advanced domotics systems: Lithoss offers a wide range of applications. Just think of, for instance, a panel you can install at the head of the bed.