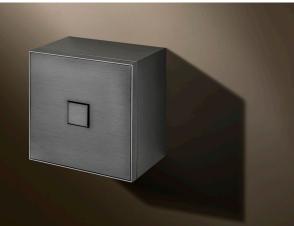

## Surface

The many uses of visible concrete in modern architecture raise the demand for an aesthetic solution for surface-mounted switches and sockets.

Lithoss offers the perfect solution without sacrificing the recognizable design of sumier lines and seamless transitions.

Square surface-mounted switches , sockets and one panel solutions for hotel use.