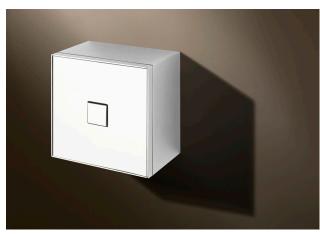

## Surface

The many uses of visible concrete in modern architecture raise the demand for an aesthetic solution for surface-mounted switches and sockets.

Lithoss offers the perfect solution without sacrificing the recognizable design of sumier lines and seamless transitions.

Square surface-mounted switches , sockets and one panel solutions for hotel use.