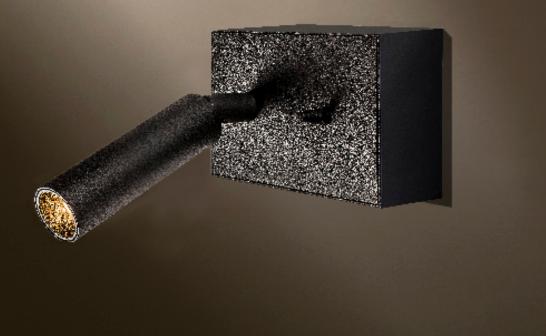

## Surface

The many uses of visible concrete in modern architecture raise the demand for an aesthetic solution for surface-mounted switches and sockets.

Lithoss offers the perfect solution without sacrificing the recognizable design of sumier lines and seamless transitions.